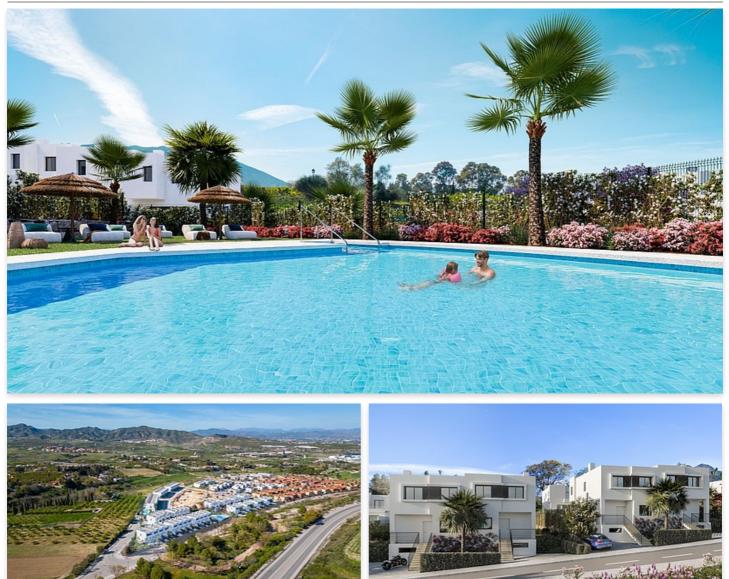

#### Location: Alhaurin de la Torre

Discover this fantastic new development. It has landscaped areas and communal pool.

For sale townhouses and semi-detached houses with 3 and 4 bedrooms. All of them surrounded by large green areas and in full contact with nature, without leaving aside all the services and connections with the capital of Malaga. This low density building project guarantees open spaces.

An ambitious project, where the construction materials and the qualities of its interiors will be modern and cozy. Designed to offer bright and comfortable spaces designed for families and their needs.

The houses are distributed on 2 floors and a semi-basement floor, also with parking area, porch and terrace. The jewel of each of them is in the large basement, a large space with natural light.

The area offers a serene environment, in a valley surrounded by landscapes of the Guadalhorce region, located 20 minutes from the capital of Malaga and only 15 minutes

#### Price: 379,000 € - 489,000 €

- Reference: AP1479
- Bedrooms: 3,4
- Bathrooms: 2,3
- **Plot Size:** 192 257 m<sup>2</sup>
- Built Size: 190 254 m<sup>2</sup>
- Terrace: 22 35 m<sup>2</sup>